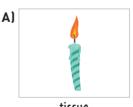

23.

Look. She is playing ..... with her friends.

- A) dodge ball
- B) hopscotch
- C) leap frog
- D) soccer
- 24. Which of the following matchings IS NOT correct?

tissue

blanket

plaster

cough