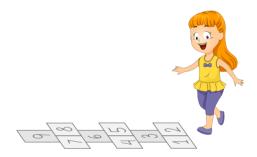

23.

Look. She is playing ..... with her friends.

- A) dodge ball
- B) hopscotch
- C) leap frog
- D) soccer
- 24. Which of the following matchings IS NOT correct?

tissue

blanket

plaster

cough